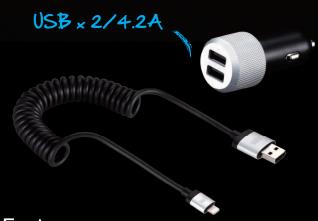

Just Mobile Highway Max™ is the superpowered in-car for smartphones, tablets and other USB-powered devices.

Finished in high-grade aluminium, the stylish Highway Max plugs into your car's cigarette lighter socket. It features two high-performance 2.1A USB ports for fast charging, with a built-in fuse to protect against power surges.

Supplied with a coiled charging cable, the Just Mobile Highway is the chic charger your dashboard deserves.

AluCable Twist™ is the premium coiled cable for iPhones, iPads and iPods. Finished in premium aluminium, the AluCable Twist™ stretches from 4inch/10cm to 6ft/1.8m.

## Features:

- 2x USB ports
- 2x 2.1A output fast charging for phones and tablets
- Input: 12-24V DC
- Fused for surge protection
- Green micro-LED power light
- 6ft/1.8m coiled USB-to-Lightning connector cable
- Apple certified works with iPhone, iPad and most iPods
- Premium aluminium finishing