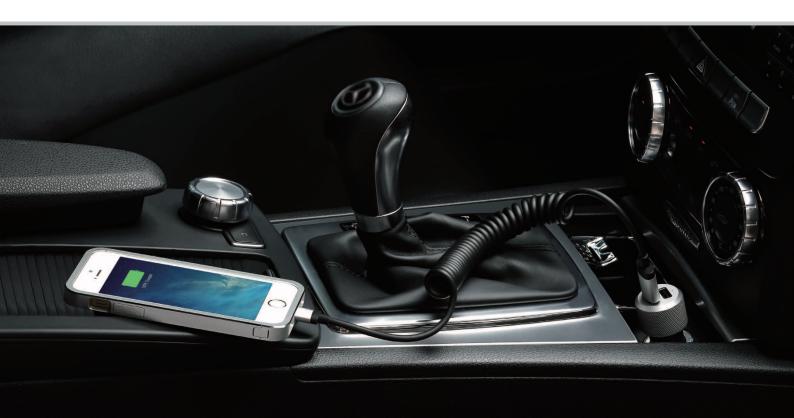

Just Mobile Highway Max™ is the superpowered in-car for smartphones, tablets and other USB-powered devices.

Finished in high-grade aluminium, the stylish Highway Max plugs into your car's cigarette lighter socket. It features two high-performance 2.1A USB ports for fast charging, with a built-in fuse to protect against power surges.

Supplied with a coiled charging cable, the Just Mobile Highway is the chic charger your dashboard deserves.

AluCable Twist™ is the premium coiled cable for iPhones, iPads and iPods. Finished in premium aluminium, the AluCable Twist™ stretches from 4inch/10cm to 6ft/1.8m.

This high-quality cable features a USB connection at one end and an Apple-certified Lightning connector - for charging and synching your device - at the other. Designed to reduce tangled wires, AluCable Twist<sup>TM</sup> is ideal for travellers - and the perfect compliment to in-car iPhone chargers such as the Just Mobile Highway.