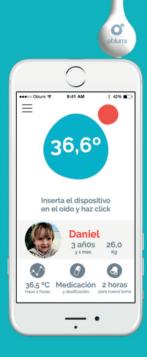

Who can ever remember the correct dosage to take for a fever? Our app with the data of each patient and using

It registers all your data

It displays the temperature data history and medication taken, so that your fever professional

It shares patients' profiles

You can create as many patients as you need and share them with the users that

It sends and receives notifications

medication notifications to all contacts that you share the information with.