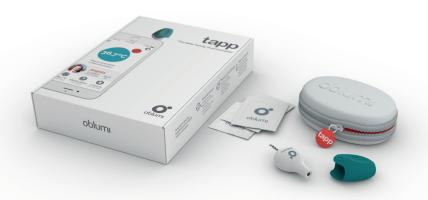

## Box contents.

- · Adaptable lid for forehead use.
- · Cleaning wipes.
- · Instructions for use.