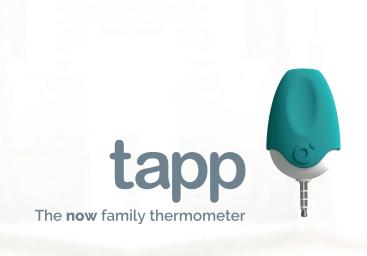

Oblumi tapp is a device that, when connected to a mobile phone, converts into

It takes an accurate temperature

forehead or in your ear. Its infrared sensor is specially designed for medical use.

It calculates medicine dosage