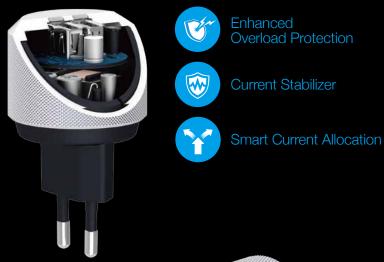

## Features:

- AC wall charger for all USB-chargeable devices
- Two USB ports
- LED power indicator
- Charging at up to 2.4A
- Premium aluminum finishing
- Plugs into any 100-240V wall socket