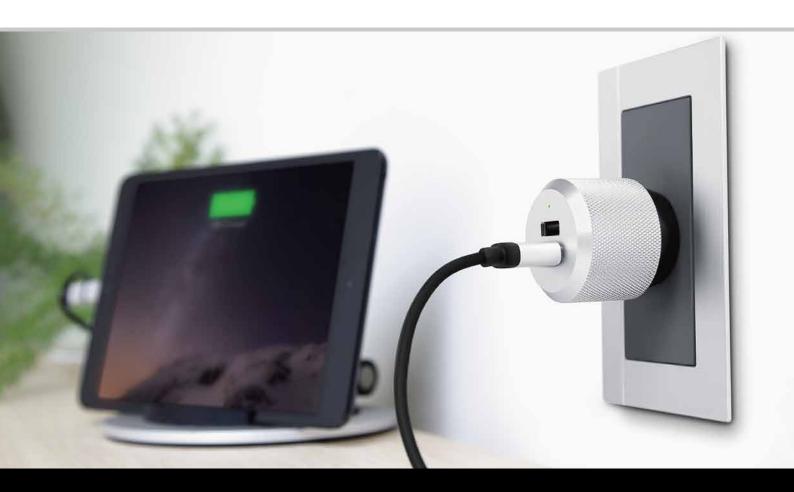

## The luxury USB wall charger

Just Mobile AluPlug™ is the high-performance wall charger for your smartphone, tablet and other USB-powered devices. With two full-power USB ports, AluPlug™ will slot plug into any standard wall socket to deliver fast, reliable charging.

Clad in high-grade aluminum with exquisite knurled finishing, the striking AluPlug™ brings Just Mobile's unmistakable design heritage to a wall socket near you. Plug into luxury.

## Features:

- AC wall charger for all USB-chargeable devices
- Two USB ports
- LED power indicator
- Charging at up to 2.4A
- Premium aluminum finishing
- Plugs into any 100-240V wall socket