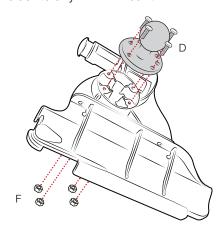

## Parts Index

\*not to scale

<sup>\*</sup>Lock type may very depending on key lock vs Combo lock

1 Attach (A) Top Body to (B) Bottom support using (E) screws and (G) Nuts.

2 Use (D) Machine Screws and (F) Nuts to connect holder to any RAM® Mount