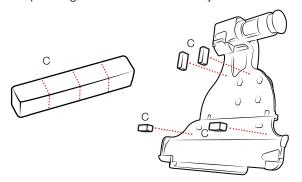

3 Cut (C) foam pads into 4 even size pieces and attach to holder as shown. Pads may or may not be required depending on the thickness of any case used with device.

RMR-INS-SAM7L