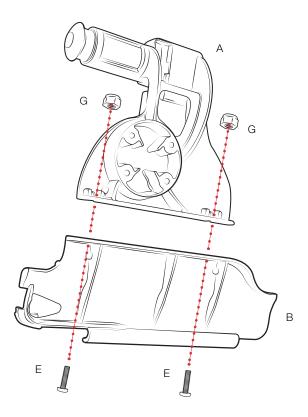

## Parts Index

\*not to scale

<sup>\*</sup>Lock type may very depending on key lock vs Combo lock

1 Attach (A) Top Body to (B) Bottom support using (E) screws and (G) Nuts.

2 Use (D) Machine Screws and (F) Nuts to connect holder to any RAM® Mount