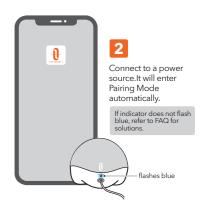

2s Cancel:

Press and hold to cancel auto OFF timer. Timer indicator will turn off

Turn ON/OFF:

Short press to turn ON/OFF Wi-Fi.

Pairing:

Once turned on, press and hold until the indicator flashes blue to bring into pairing mode.

# **Connecting with Smart Device**

Make sure your device is connected to a secure 2.4GHz network.

Download "TaoTronics" App from the Apple App Store and install.

Download "TaoTronics" App from the Google Play Store and install.