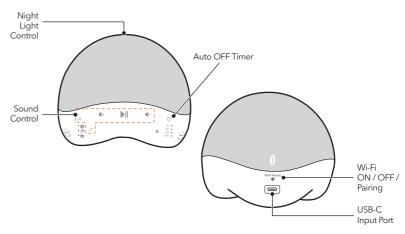

# USING YOUR SMART NURSERY LIGHT

## **Control and Functions**

All of the controls can be customized in the TaoTronics App.

Press Once

Long Press

Repeatedly press to cycle through 3 Sound Modes: Nature -> Animal -> Sleep.

Repeatedly press to cycle through Sounds in each mode: 10 Nature sounds / 7 Animal sounds / 8 Sleep sounds.

Short press to Play or Pause.

- Short press to control Volume by step (16 Levels).
- 2s Press and hold to control Volume steplessly.

Turn ON/OFF:

Short press to turn ON/OFF Night Light.

2s Brightness Control:

Press and hold to adjust Brightness steplessly.

Turn ON:

· Repeatedly press to cycle through 30 -> 60 -> 120 -> 240 -> timer OFF.

 $\cdot$  When time is up, all sounds, night light and indicators will turn off.

2s Cancel:

Press and hold to cancel auto OFF timer. Timer indicator will turn off

Turn ON/OFF:

Short press to turn ON/OFF Wi-Fi.

Pairing:

Once turned on, press and hold until the indicator flashes blue to bring into pairing mode.

- · Flashes blue --- Pairing
- · Solid red ----- Connection failed / Offline
- · Solid blue ----- Connected