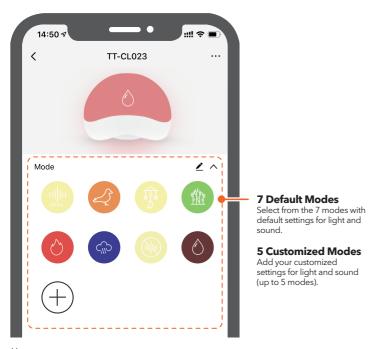

# **Controlling via TaoTronics App**

TaoTronics App allows you to control and customize your controls for Smart Nursery Light via your smart device.

12 ·

## **Control and Functions**

All of the controls can be customized in the TaoTronics App.

Press Once

Long Press

Repeatedly press to cycle through 3 Sound Modes: Nature -> Animal -> Sleep.

Repeatedly press to cycle through Sounds in each mode: 10 Nature sounds / 7 Animal sounds / 8 Sleep sounds.