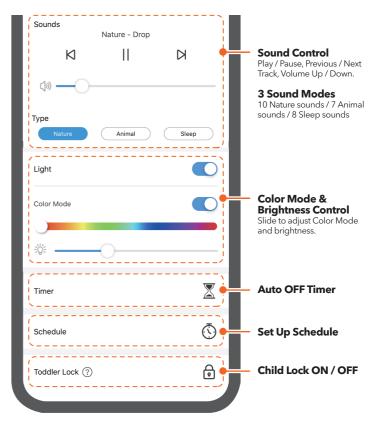

## **Control and Functions**

All of the controls can be customized in the TaoTronics App.

Press Once

Long Press

Repeatedly press to cycle through 3 Sound Modes: Nature -> Animal -> Sleep.

Repeatedly press to cycle through Sounds in each mode: 10 Nature sounds / 7 Animal sounds / 8 Sleep sounds.

Short press to Play or Pause.

- Short press to control Volume by step (16 Levels).
- 2s Press and hold to control Volume steplessly.

Turn ON/OFF:

Short press to turn ON/OFF Night Light.

2s Brightness Control:

Press and hold to adjust Brightness steplessly.

Turn ON:

· Repeatedly press to cycle through 30 -> 60 -> 120 -> 240 -> timer OFF.

 $\cdot$  When time is up, all sounds, night light and indicators will turn off.

2s Cancel:

Press and hold to cancel auto OFF timer. Timer indicator will turn off

Turn ON/OFF:

Short press to turn ON/OFF Wi-Fi.

Pairing:

Once turned on, press and hold until the indicator flashes blue to bring into pairing mode.