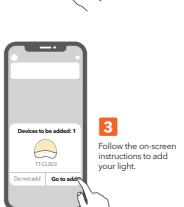

# **Connecting with Smart Device**

Make sure your device is connected to a secure 2.4GHz network.

Download "TaoTronics" App from the Apple App Store and install.

Download "TaoTronics" App from the Google Play Store and install.

Select 2.4GHz Wi-Fi network and enter the password to complete connection.

- 09

# **Controlling via TaoTronics App**

TaoTronics App allows you to control and customize your controls for Smart Nursery Light via your smart device.

12 ·